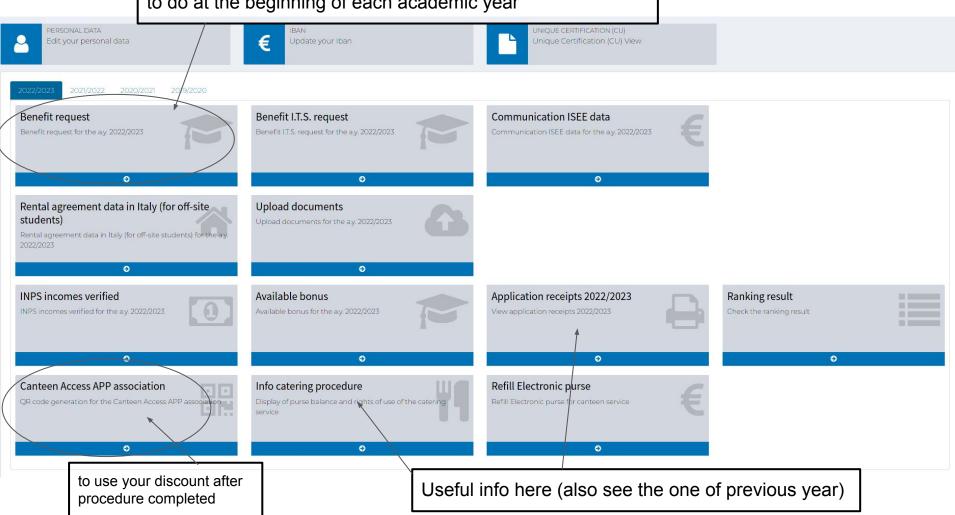

# ARDiS "Sportello Studente"





### to do at the beginning of each academic year



### Example full request procedure benefit screenshot. <u>Please adapt to your particular situation</u>

| Request Benefits A. Y. 2022/2023 - Selection ARDIS Office |                   |        |  |
|-----------------------------------------------------------|-------------------|--------|--|
| ARDIS Office*                                             | SEDE DI TRIESTE × |        |  |
| ← Previous                                                | 巴 Save & Con      | itinue |  |

| Request benefits A. Y. 2022/2023 - Knowledge Call and related rules                                                                                                                                  |                   |
|----------------------------------------------------------------------------------------------