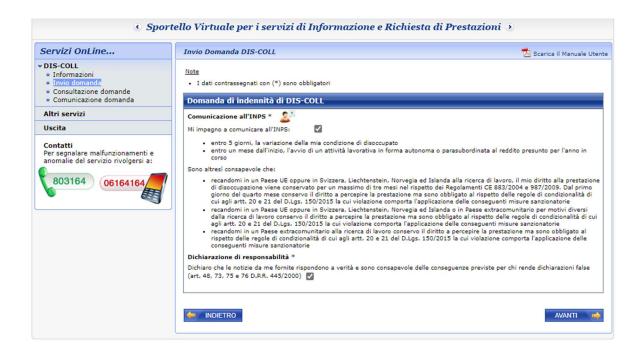

check on the 2 checkboxes ("ricevi...") to receive notifications by e-mail and sms about the procedure.

Then "Avanti".

| Servizi OnLine                                                                                 | Invio Domanda DIS-COLL 😤 Scarica I Hanuale                                                                                                                                                                                                                                                                                                                                                                                                                                                                                                                                                                                                                                                                                                                                                                                                                                                                                                                                                                                                                                                               |                                                                                                                                                                                                           | 😤 Scarica il Manuale Utent |         |  |
|------------------------------------------------------------------------------------------------|----------------------------------------------------------------------------------------------------------------------------------------------------------------------------------------------------------------------------------------------------------------------------------------------------------------------------------------------------------------------------------------------------------------------------------------------------------------------------------------------------------------------------------------------------------------------------------------------------------------------------------------------------------------------------------------------------------------------------------------------------------------------------------------------------------------------------------------------------------------------------------------------------------------------------------------------------------------------------------------------------------------------------------------------------------------------------------------------------------|-----------------------------------------------------------------------------------------------------------------------------------------------------------------------------------------------------------|----------------------------|---------|--|
| DIS-COLL     Informazion     Orgenetazione     Consultazione domande     Comunicazione domande | particolare il i                                                                                                                                                                                                                                                                                                                                                                                                                                                                                                                                                                                                                                                                                                                                                                                                                                                                                                                                                                                                                                                                                         | L'Indrizzo ermail e/o il numero di cellulare potranno essere utilizzati per comunicazioni inerenti alle doma particolare il numero di cellulare sarà utilizzato per comuncazioni automatiche tramite ame. |                            |         |  |
| Altri servizi                                                                                  | Nots         *         *         *         *         *         *         *         *         *         *         *         *         *         *         *         *         *         *         *         *         *         *         *         *         *         *         *         *         *         *         *         *         *         *         *         *         *         *         *         *         *         *         *         *         *         *         *         *         *         *         *         *         *         *         *         *         *         *         *         *         *         *         *         *         *         *         *         *         *         *         *         *         *         *         *         *         *         *         *         *         *         *         *         *         *         *         *         *         *         *         *         *         *         *         *         *         *         *         *         *         *         *         *         *         *         * |                                                                                                                                                                                                           |                            |         |  |
| Uscita                                                                                         |                                                                                                                                                                                                                                                                                                                                                                                                                                                                                                                                                                                                                                                                                                                                                                                                                                                                                                                                                                                                                                                                                                          |                                                                                                                                                                                                           |                            |         |  |
| Contatti                                                                                       | Domanda di inde                                                                                                                                                                                                                                                                                                                                                                                                                                                                                                                                                                                                                                                                                                                                                                                                                                                                                                                                                                                                                                                                                          | nnità di disoccupazione DIS-COL                                                                                                                                                                           |                            |         |  |
| Per segnalare malfunzionamenti e                                                               | The Deliver has been as the second                                                                                                                                                                                                                                                                                                                                                                                                                                                                                                                                                                                                                                                                                                                                                                                                                                                                                                                                                                                                                                                                       |                                                                                                                                                                                                           |                            |         |  |
| anomalie del servizio nivolgersi a:<br>803164 06164164                                         | All'ufficio INPS di *                                                                                                                                                                                                                                                                                                                                                                                                                                                                                                                                                                                                                                                                                                                                                                                                                                                                                                                                                                                                                                                                                    | TRIESTE - VIA S. ANASTASIO 5                                                                                                                                                                              |                            |         |  |
|                                                                                                | Nome<br>Codice Fiscale                                                                                                                                                                                                                                                                                                                                                                                                                                                                                                                                                                                                                                                                                                                                                                                                                                                                                                                                                                                                                                                                                   |                                                                                                                                                                                                           | Cogname<br>Nato/a          |         |  |
|                                                                                                | A                                                                                                                                                                                                                                                                                                                                                                                                                                                                                                                                                                                                                                                                                                                                                                                                                                                                                                                                                                                                                                                                                                        | 19.00                                                                                                                                                                                                     | State                      | NIGERIA |  |
|                                                                                                | Cittadinanza                                                                                                                                                                                                                                                                                                                                                                                                                                                                                                                                                                                                                                                                                                                                                                                                                                                                                                                                                                                                                                                                                             | Cittadinanza PAESI EXTRACOMUNITARI                                                                                                                                                                        |                            |         |  |
|                                                                                                | Domiciliato in                                                                                                                                                                                                                                                                                                                                                                                                                                                                                                                                                                                                                                                                                                                                                                                                                                                                                                                                                                                                                                                                                           | TRIESTE (TS)                                                                                                                                                                                              | State                      | Italia  |  |
|                                                                                                | Indirizzo                                                                                                                                                                                                                                                                                                                                                                                                                                                                                                                                                                                                                                                                                                                                                                                                                                                                                                                                                                                                                                                                                                |                                                                                                                                                                                                           | CAP                        | 34126   |  |
|                                                                                                | Telefono **                                                                                                                                                                                                                                                                                                                                                                                                                                                                                                                                                                                                                                                                                                                                                                                                                                                                                                                                                                                                                                                                                              | (prefisso / numero)                                                                                                                                                                                       | Cellulare **               | 347508  |  |
|                                                                                                | Indirizzo E-Hail *                                                                                                                                                                                                                                                                                                                                                                                                                                                                                                                                                                                                                                                                                                                                                                                                                                                                                                                                                                                                                                                                                       | @gmail.com                                                                                                                                                                                                |                            |         |  |
|                                                                                                | Titolo di Studio *                                                                                                                                                                                                                                                                                                                                                                                                                                                                                                                                                                                                                                                                                                                                                                                                                                                                                                                                                                                                                                                                                       |                                                                                                                                                                                                           |                            |         |  |
|                                                                                                | Qualifica /<br>Categoria *                                                                                                                                                                                                                                                                                                                                                                                                                                                                                                                                                                                                                                                                                                                                                                                                                                                                                                                                                                                                                                                                               |                                                                                                                                                                                                           |                            |         |  |
|                                                                                                | Z Riowi notifiche sullo stato di evanzamento via E-mail                                                                                                                                                                                                                                                                                                                                                                                                                                                                                                                                                                                                                                                                                                                                                                                                                                                                                                                                                                                                                                                  |                                                                                                                                                                                                           |                            |         |  |
|                                                                                                | Ricavi notifiche sullo stato di avanzamento via SMS                                                                                                                                                                                                                                                                                                                                                                                                                                                                                                                                                                                                                                                                                                                                                                                                                                                                                                                                                                                                                                                      |                                                                                                                                                                                                           |                            |         |  |
|                                                                                                |                                                                                                                                                                                                                                                                                                                                                                                                                                                                                                                                                                                                                                                                                                                                                                                                                                                                                                                                                                                                                                                                                                          |                                                                                                                                                                                                           |                            |         |  |

Dichiaro di essere in possesso dei requisiti previsti dalla legge ("I declare I meet the requirements stated by law"): <u>yes;</u>

Dichiaro di essere titolare di assegno di invalidità ("I declare I receive a contribution for an Handicap I have"): generally no;

Dichiaro di svolgere i seguenti tipi di attività di lavoro ("I declare NOW I work as following"):

Attività subordinata (employee); Attività autonoma (private job); Attività parasubordinata (collaboration); Lavoro occasionale di tipo accessorio (jobs paid by vouchers).