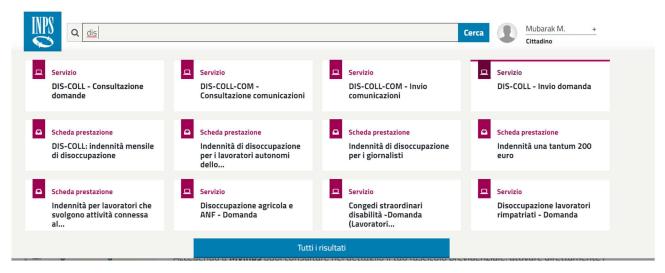

Search on the bar "DIS-COLL – Invio domanda"

On the left part of the new page click on "Invio domanda".

Check on your personal information; choose your citizenship country ("Stato cittadinanza");

In the bottom of the page, choose if you want to receive communication to the actual address detailed in the page ("Vuole utilizzare questo indirizzo...").