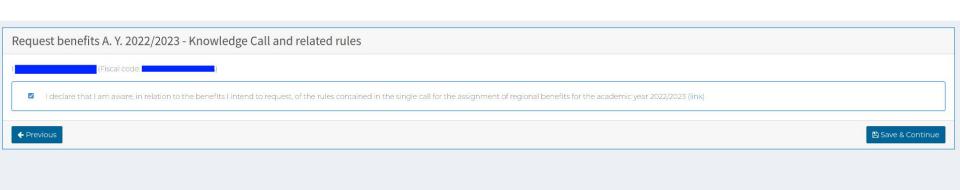

ARDiS "Sportello Studente"







## Example full request procedure benefit screenshot. Please adapt to your particular situation









### Request benefits A. Y. 2022/2023 - University career University, Conservatory, School or Institute\* SISSA (Scuola Internazionale Superiore di Studi Avanzati) Educational point\* SISSA (Scuola Internazionale Superiore di Studi Avanzati) Course type\* Dottorato di Ricerca SISSA (Scuola Internazionale Superiore di Studi Avanzati) Trieste I declare that I have registered for the first time at\* Università of Trieste Nell'a.a.\* 1 You must indicate the year of first enrolment to the course you will attend in ay. 2022/2023. If you are attending a master's degree programme in the a.a. 2022/2023 you must indicate the first year of enrolment in that master's course. If you are finishing your bachelor's degree and in ay. 2022/2023 you will enroll in the master's degree, you must apply as