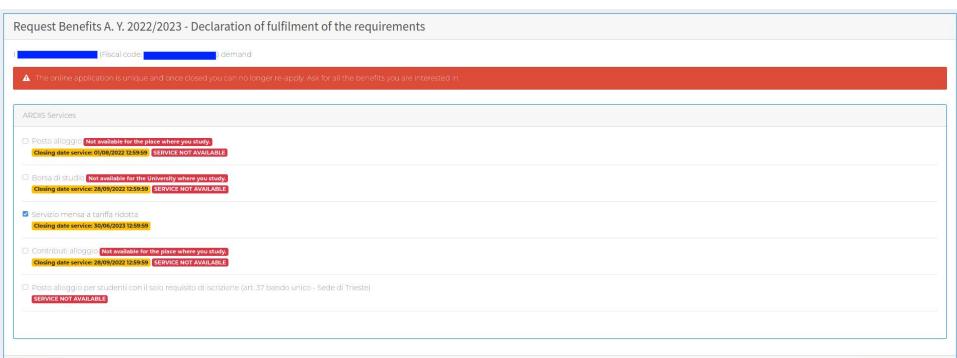

ARDiS "Sportello Studente"

## Example full request procedure benefit screenshot. Please adapt to your particular situation