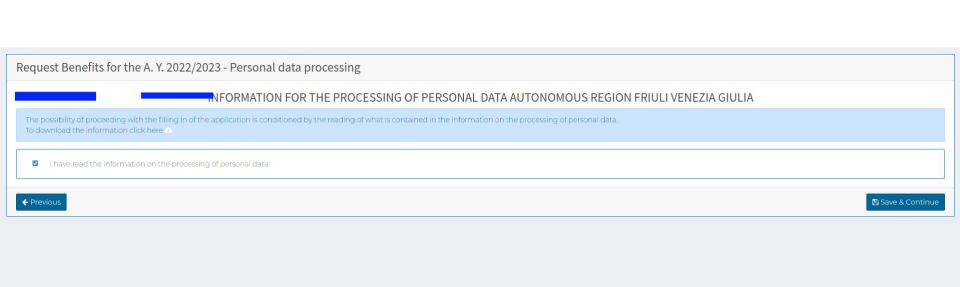

ARDiS "Sportello Studente"







## Example full request procedure benefit screenshot. Please adapt to your particular situation









### Request benefits A. Y. 2022/2023 - University career University, Conservatory, School or Institute\* SISSA (Scuola Internazionale Superiore di Studi Avanzati) Educational point\* SISSA (Scuola Internazionale Superiore di Studi Avanzati) Course type\* Dottorato di Ricerca SISSA (Scuola Internazionale Superiore di Studi Avanzati) Trieste I declare that I have registered for the first time at\* Università of Trieste Nell'a.a.\* 1 You must indicate the year of first enrolment to the course you will attend in ay. 2022/2023. If you are attending a master's degree programme in the a.a. 2022/2023 you must indicate the first year of enrolment in that master's course. If you are finishing your bachelor's degree and in ay. 2022/2023 you will enroll in the master's degree, you must apply as en