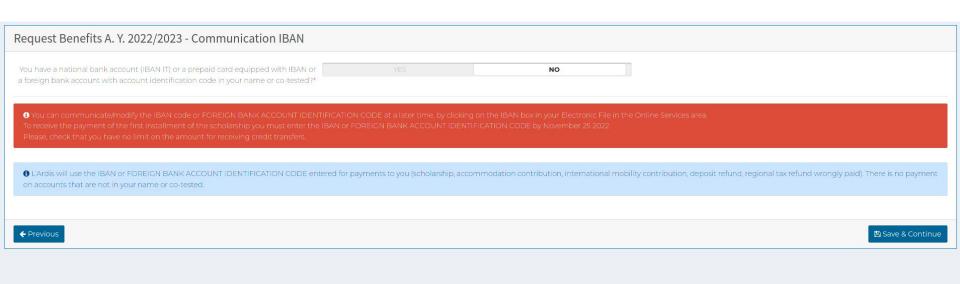

ARDiS "Sportello Studente"







## Example full request procedure benefit screenshot. Please adapt to your particular situation









### Request benefits A. Y. 2022/2023 - University career University, Conservatory, School or Institute\* SISSA (Scuola Internazionale Superiore di Studi Avanzati) Educational point\* SISSA (Scuola Internazionale Superiore di Studi Avanzati) Course type\* Dottorato di Ricerca SISSA (Scuola Internazionale Superiore di Studi Avanzati) Trieste I declare that I have registered for the first time at\* Università of Trieste Nell'a.a.\* 1 You must indicate the year of first enrolment to the course you will attend in ay. 2022/2023. If you are attending a master's degree programme in the a.a. 2022/2023 you must indicate the first year of enrolment in that master's course. If you are finishing your bachelor's degree and in ay. 2022/2023 you will enroll in the master's degree, you must apply as enro