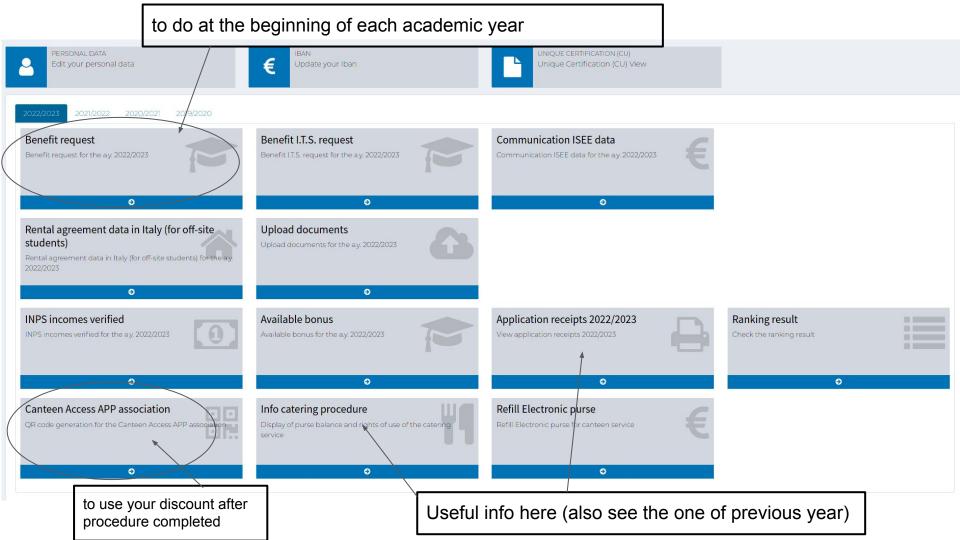

ARDiS "Sportello Studente"







## Example full request procedure benefit screenshot. Please adapt to your particular situation









### Request benefits A. Y. 2022/2023 - University career University, Conservatory, School or Institute\* SISSA (Scuola Internazionale Superiore di Studi Avanzati) Educational point\* SISSA (Scuola Internazionale Superiore di Studi Avanzati) Course type\* Dottorato di Ricerca SISSA (Scuola Internazionale Superiore di Studi Avanzati) Trieste I declare that I have registered for the first time at\* Università of Trieste Nell'a.a.\* 1 You must indicate the year of first enrolment to the course you will attend in ay. 2022/2023. If you are attending a master's degree programme in the a.a. 2022/2023 you must indicate the first year of enrolment in that master's course. If you are finishing y