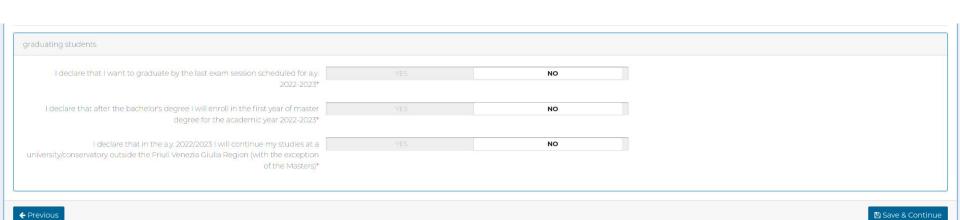

course you will attend in ay. 2022/2023. If you are attending a master's degree programme in the a.a. 2022/2023 you must indicate the first year of enrolment in that master's course. If you are finishing your bachelor's degree and in ay. 2022/2023 you will enroll in the master's degree, you must apply as enrolled in the first year of the master's course. If you were previously already enrolled in a degree course, even at another University, you must indicate the year of first enrollment in that course. If you have only once made irrevocable waiver of studies in the first year of course without recognition of exams (CFU), you should not consider such first year. If you intend to use credits from single or master courses you will also be considered the years of enrollment in such courses.



🖺 Save & Continue











## Request benefits A. Y. 2022/2023 - Economic condition O MY FAMILY AND I ARE RESIDENTS IN COUNTRIES DIFFERENT FROM ITALY and we produce income and/or hold movable and / or real estate assets in countries other than Italy and/or in Italy . MY FAMILY AND I ARE RESIDENTS IN ITALY and we produce income and / or hold movable and/or real estate assets in Italy and/or in countries other than Italy O I RESIDE IN ITALY AND MY FAMILY RESIDES IN COUNTRIES DIFFERENT FROM ITALY and we produce income and/or hold movable and / or real estate assets in countries other than Italy and/or in Italy ▲ ATTENTION! IN ITALIA Provengo da uno dei Paesi in via di sviluppo di cui al Decreto Ministeriale 6 maggio 2022 n. 62 ed elencati nell'allegato 2 del NO ← Previous B Save & Continu