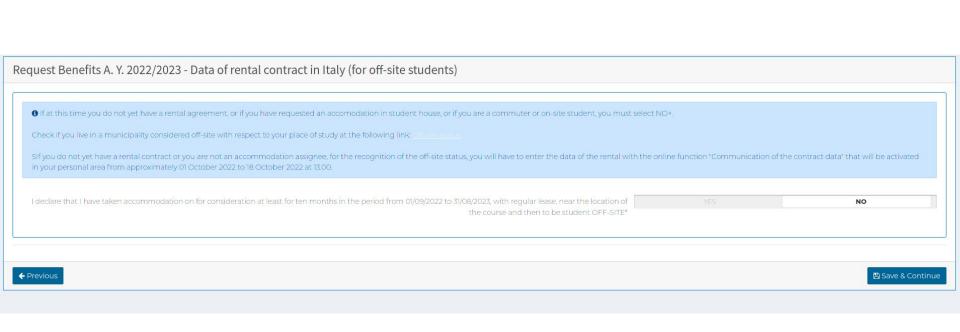

ARDiS "Sportello Studente"

## Example full request procedure benefit screenshot. Please adapt to your particular situation