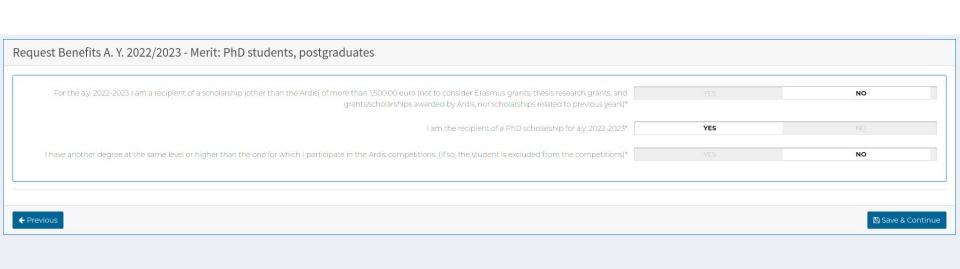

ARDiS "Sportello Studente"

## Example full request procedure benefit screenshot. Please adapt to your particular situation