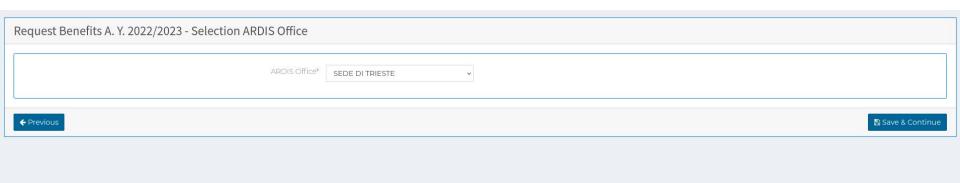

## Example full request procedure benefit screenshot. Please adapt to your particular situation

### Request benefits A. Y. 2022/2023 - University career University, Conservatory, School or Institute\* SISSA (Scuola Internazionale Superiore di Studi Avanzati) Educational point\* SISSA (Scuola Internazionale Superiore di Studi Avanzati) Course type\* Dottorato di Ricerca SISSA (Scuola Internazionale Superiore di Studi Avanzati) Trieste I declare that I have registered for the first time at\* Università of Trieste Nell'a.a.\* 1 You must indicate the year of first enrolment to the course you will attend in ay. 2022/2023. If you are attending a master's degree programme in the a.a. 2022/2023 you must indicate the first year of enrolment in that master's course. If you are finishing your bachelor's degree and in ay. 2022/2023 you will enroll in the master's degree, you must apply as enrolled in the first year of the master's course. If you were previously already enrolled in a degree course, even at another University, you must indicate the year of first enrollment in that course. If you have only once made irrevocable waiver of studies in the first year of course without recognition of exams (CFU), you should not consider such first year. If you intend to use credits from single or master courses you will also be considered the years of enrollment in such courses.