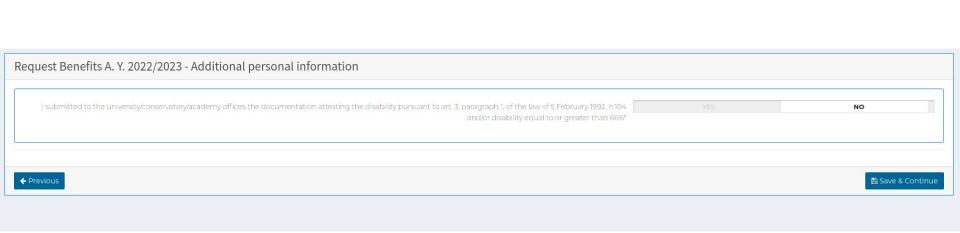

ARDiS "Sportello Studente"

## Example full request procedure benefit screenshot. Please adapt to your particular situation